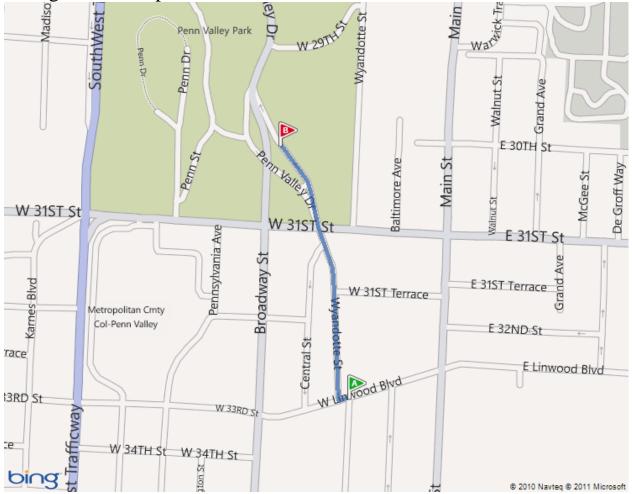

### We think the best way to Just Off Broadway Theater is from Linwood (between Broadway and Mainstreet) to Penn Valley Park

Get to Linwood (point A below, located between Broadway & Main) and turn north onto Wyandotte. Travel several blocks. Wyandotte turns into Penn Valley Drive. *Just Off Broadway Theater* will be on your right as soon as you go through the underpass

#### To Just Off Broadway Theater in Penn Valley Park from Main Street

At 31<sup>st</sup> Terrace on Main (near the Wendy's), go west on 31<sup>st</sup> Terrace then take a right onto Wyandotte, which turns into Penn Valley Drive. *Just Off Broadway Theater* will be on your right as soon as you go through the underpass