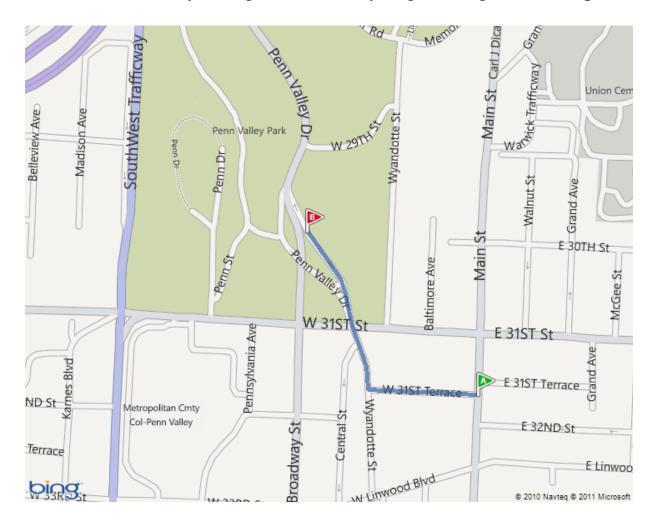

### We think the best way to Just Off Broadway Theater is from Linwood (between Broadway and Mainstreet) to Penn Valley Park

Get to Linwood (point A below, located between Broadway & Main) and turn north onto Wyandotte. Travel several blocks. Wyandotte turns into Penn Valley Drive. *Just Off Broadway Theater* will be on your right as soon as you go through the underpass

#### To Just Off Broadway Theater in Penn Valley Park from Main Street

At 31<sup>st</sup> Terrace on Main (near the Wendy's), go west on 31<sup>st</sup> Terrace then take a right onto Wyandotte, which turns into Penn Valley Drive. *Just Off Broadway Theater* will be on your right as soon as you go through the underpass