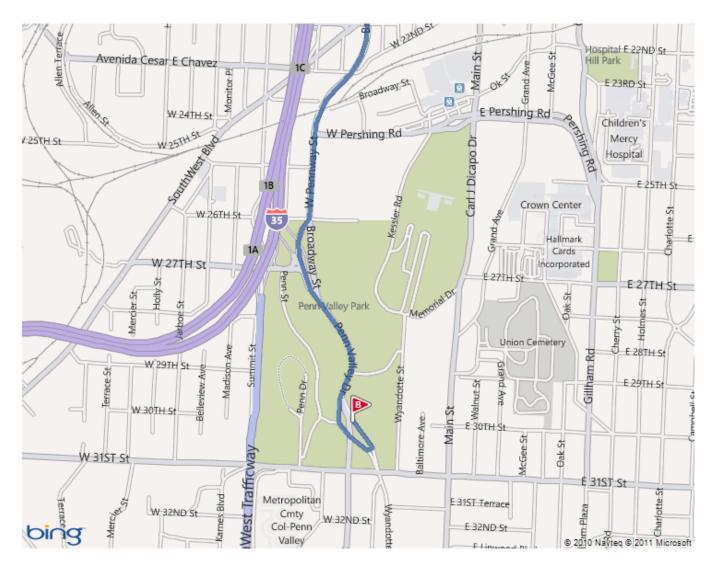

# **To Just Off Broadway Theater in Penn Valley Park from I-35 or Broadway** (heading south)

Take Broadway going north towards 31<sup>st</sup> Street. (Broadway briefly becomes W. Pennway.) Veer right off of Broadway/W. Pennway into a right exit called Penn Valley Dr, which is by the pond to your right. Turn left and the next available turn, and you'll see *Just Off Broadway Theater's* building and parking lot